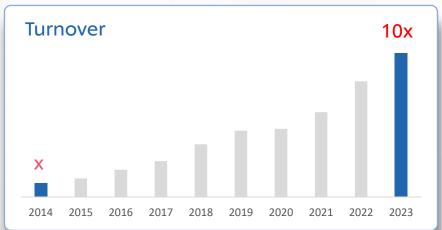

### **BUILT PREMIUM POWDER**

## IN FABRIC CLEANING WITH \$1Bn

Source:
Penetration as per Kantar, MAT Dec 23 (All India Urban)
Data for Surf Excel Easy Wash Powders for Calendar Year

Sensitivity: Public