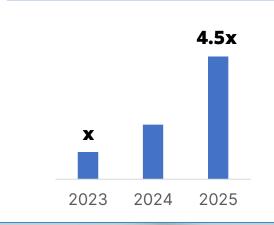

### JOB TO BE DONE: GETTING MACHINE HOUSEHOLDS TO USE LIQUIDS

304 Mn

Households in India

68 Mn

Households with Machine

17 Mn

Households using Liquids in Machine

## WITH OUR MARKET MAKING PORTFOLIO TO WIN ACROSS INDIA'S

**EVOLVING NEEDS...** 

A Multi-Year

MARKET-MAKING PLATFORM

of premium benefits

EW RIN MATIC

Multiple washes in a machine leads to fading of clothes

Superior product with Bright Lock Technology