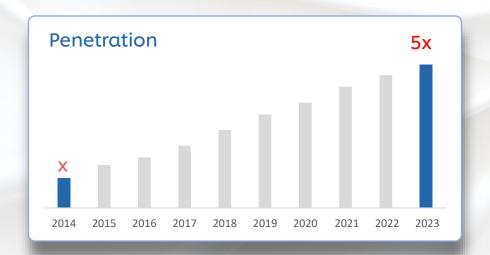

## **BUILT LIQUIDS FORMAT**

### IN FABRIC CLEANING WITH

Source:

Penetration as per Kantar, MAT Dec'23 (All India Urban)

Data for Surf Excel Liquids for Calendar Year