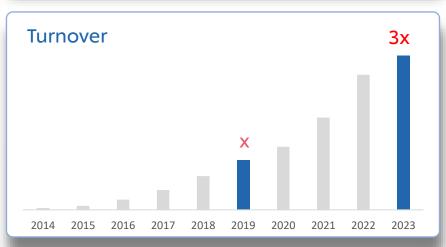

## **BUILT LIQUIDS FORMAT**

### IN FABRIC CLEANING WITH

Source:

Penetration as per Kantar, MAT Dec'23 (All India Urban)

Data for Surf Excel Liquids for Calendar Year