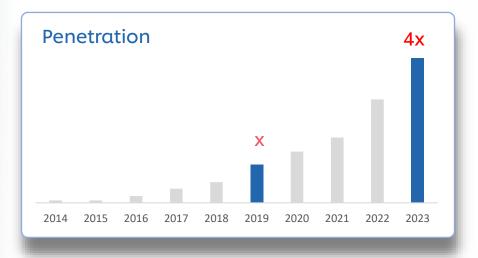

### **BUILT PREMIUM POWDER**

## IN FABRIC CLEANING WITH \$1Bn

Source:
Penetration as per Kantar, MAT Dec 23 (All India Urban)
Data for Surf Excel Easy Wash Powders for Calendar Year

Sensitivity: Public