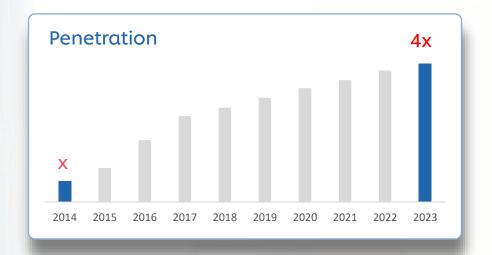

### **BUILT PREMIUM POWDER**

## IN FABRIC CLEANING WITH \$1Bn

Source:
Penetration as per Kantar, MAT Dec 23 (All India Urban)
Data for Surf Excel Easy Wash Powders for Calendar Year

Sensitivity: Public