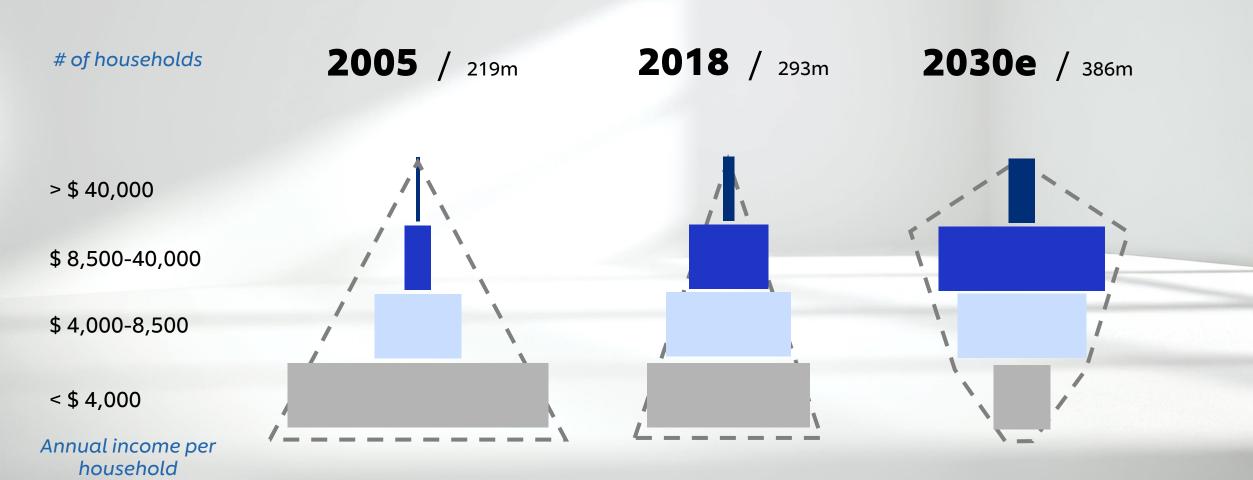

### **AS CONSUMERS INCOMES GROW**

### Consumer Pyramid will transform to Diamond as income grows

## AND BRING WITH THEM HIGHER SPENDING POWER **OUR PORTFOLIO IS WELL-POSITIONED TO WIN**