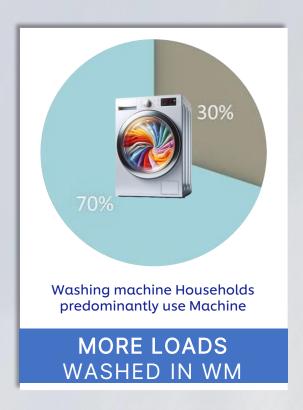

### JOB TO BE DONE: GETTING MACHINE HOUSEHOLDS TO USE LIQUIDS

304 Mn

Households in India

68 Mn

Households with Machine

17 Mn

Households using Liquids in Machine