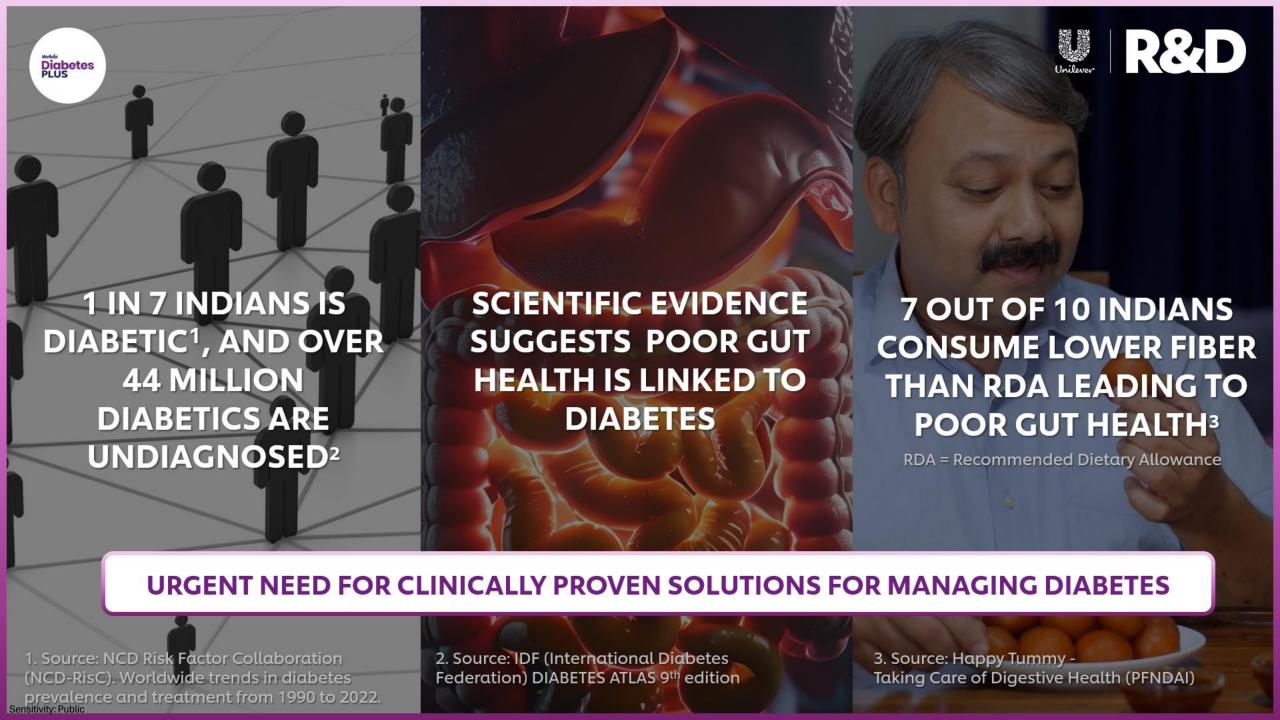

### INDIA'S HIGHEST FIBRE HEALTH DRINK FOR DIABETICS

22g Highest Fiber

20g High Protein

ZERO Added
Sugar &
Maltodextrin

Low
Glycemic
Index

cure or treat any disease. \$\$Refers to post-prandial reduction.

Diabetes PLUS