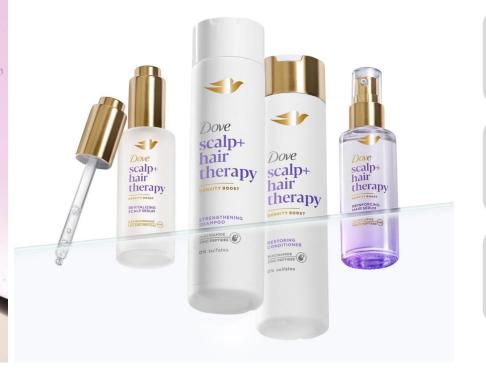

## **NIACINAMIDE & ZINC PEPTIDES**

### 

Niacinamide

Zinc-Peptides

Deeper **Active** 10X Penetration in Scalp

**Consumers Observed** 92% Consumers Observed Improved Hair Density

**Consumers Observed** Healthier Scalp in 8 Weeks

\*Basis independent clinical study on scalp serum vs baseline, 2024.