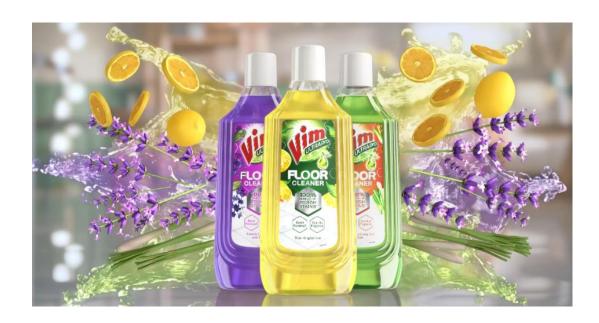

**NEED FOR A FLOOR CLEANER THAT DELIVERS 100% CLEAN FLOORS** 

1. Source: Quantitative Consumer Research 2024

## **ULTRA-PRO FLOOR CLEANERS**

**ULTRAPRO TECHNOLOGY** 

100% Removal of Tough Stains

**Removes** Germs

**Long Lasting** Fragrance

LONG-LASTING FRAGRANCE OF LEMONGRASS WITH SALT'

 rnate materials

ONLY 25% OF TFM IS REQUIRED FOR LATHERING & CLEANSING