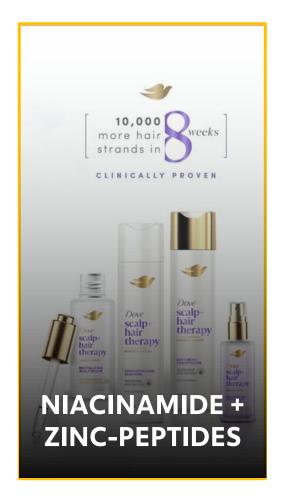

# IDENTIFYING THE ROOT CAUSE OF HAIR LOSS

**KEY INSIGHTS** 

HOT & HUMID
WEATHER WEAKENS
HAIR ANCHORAGE,
DISRUPTS SCALP
BARRIER

80% OF HAIR LOSS OCCURS AT THE ROOT, NOT AT THE FIBER

**NEED FOR A HAIR THERAPY REGIME TARGETED AT ROOT** 

## **NIACINAMIDE & ZINC PEPTIDES**

### 

Niacinamide

Zinc-Peptides

Deeper **Active** 10X Penetration in Scalp

**Consumers Observed** 92% Consumers Observed Improved Hair Density

**Consumers Observed** Healthier Scalp in 8 Weeks

\*Basis independent clinical study on scalp serum vs baseline, 2024.