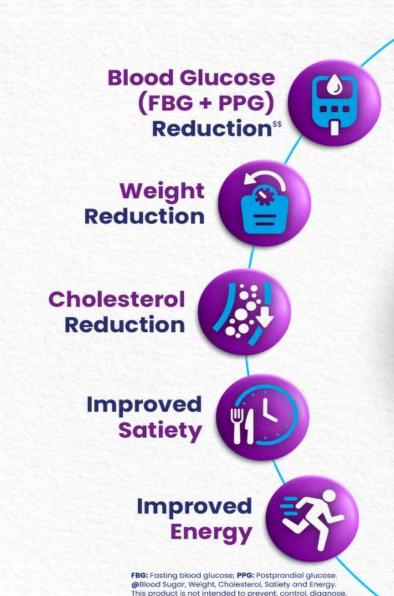

### INDIA'S HIGHEST FIBRE HEALTH DRINK FOR DIABETICS

22g Highest Fiber

20g High Protein

ZERO Added
Sugar &
Maltodextrin

Low
Glycemic
Index

cure or treat any disease. \$\$Refers to post-prandial reduction.

Diabetes PLUS