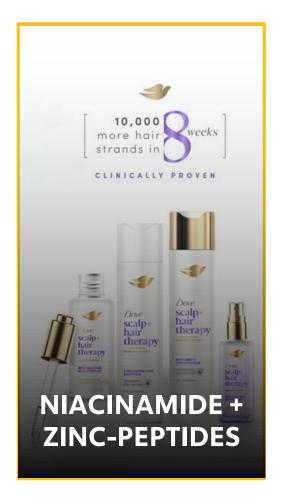

# IDENTIFYING THE ROOT CAUSE OF HAIR LOSS

**KEY INSIGHTS** 

HOT & HUMID
WEATHER WEAKENS
HAIR ANCHORAGE,
DISRUPTS SCALP
BARRIER

80% OF HAIR LOSS OCCURS AT THE ROOT, NOT AT THE FIBER

**NEED FOR A HAIR THERAPY REGIME TARGETED AT ROOT** 

## **NIACINAMIDE & ZINC PEPTIDES**

### 

Niacinamide

Zinc-Peptides

Deeper **Active** 10X Penetration in Scalp

**Consumers Observed** 92% Consumers Observed Improved Hair Density

**Consumers Observed** Healthier Scalp in 8 Weeks

\*Basis independent clinical study on scalp serum vs baseline, 2024.