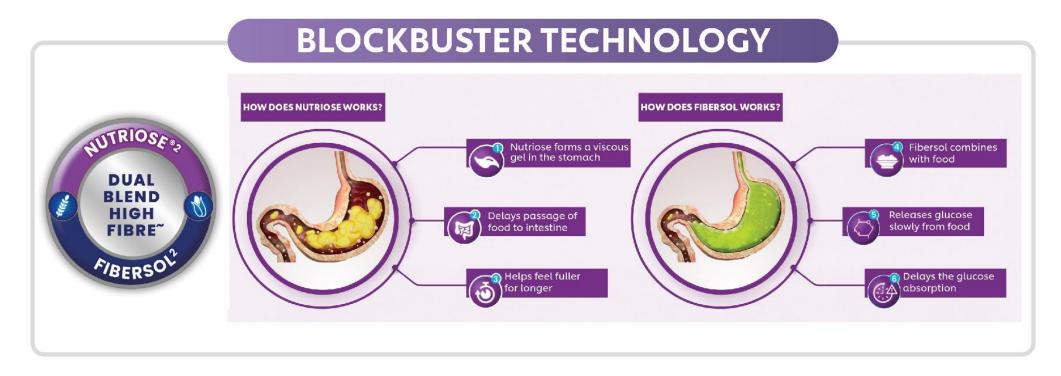

## HORLICKS SMART FIBER

**BLOCKBUSTER TECHNOLOGY AV** 

### INDIA'S HIGHEST FIBRE HEALTH DRINK FOR DIABETICS

22g Highest Fiber

20g High Protein

ZERO Added
Sugar &
Maltodextrin

Low
Glycemic
Index

cure or treat any disease. \$\$Refers to post-prandial reduction.

Diabetes PLUS