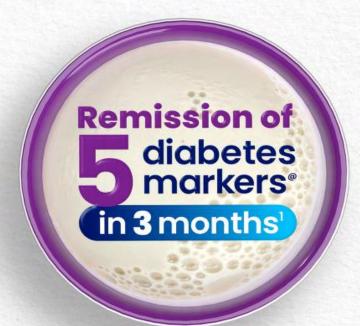

### INDIA'S HIGHEST FIBRE HEALTH DRINK FOR DIABETICS

22g Highest Fiber

20g High Protein

ZERO Added
Sugar &
Maltodextrin

Low
Glycemic
Index

cure or treat any disease. \$\$Refers to post-prandial reduction.

Diabetes PLUS