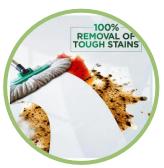

## **ULTRA-PRO FLOOR CLEANERS**

**ULTRAPRO TECHNOLOGY** 

100% Removal of Tough Stains

**Removes** Germs

**Long Lasting** Fragrance

LONG-LASTING FRAGRANCE OF LEMONGRASS WITH SALT'

 rnate materials

ONLY 25% OF TFM IS REQUIRED FOR LATHERING & CLEANSING