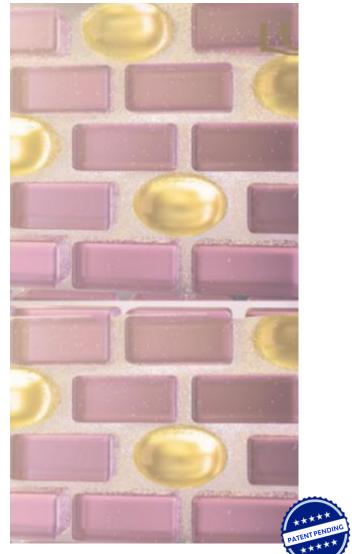

## STRATOS SOAPS

## **BLOCKBUSTER TECHNOLOGY**

BOOSTS MOISTURISATION & BARRIER PROPERTIES

CLINICALLY PROVEN SUPERIOR GLOW

**BLOCKBUSTER TECHNOLOGY AV** 

## **STRATOS**