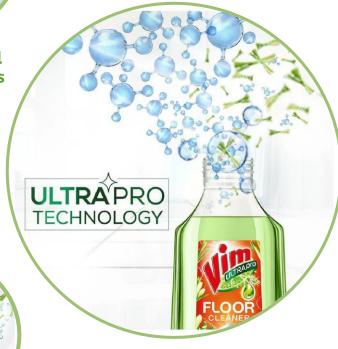

### **BLOCKBUSTER TECHNOLOGY**

REVOLUTIONARY DUAL-ACTION TECHNOLOGY

## **ULTRA-PRO FLOOR CLEANERS**

**ULTRAPRO TECHNOLOGY** 

100% Removal of Tough Stains

**Removes** Germs

**Long Lasting** Fragrance

LONG-LASTING FRAGRANCE OF LEMONGRASS WITH SALT'

 rnate materials

ONLY 25% OF TFM IS REQUIRED FOR LATHERING & CLEANSING