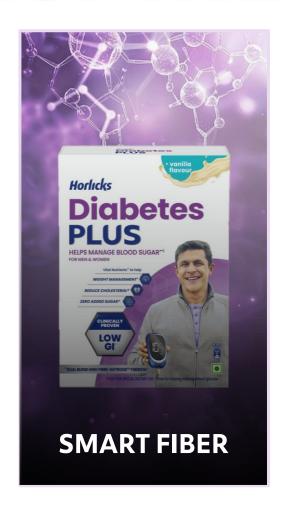

## HORLICKS SMART FIBER

**BLOCKBUSTER TECHNOLOGY AV** 

### INDIA'S HIGHEST FIBRE HEALTH DRINK FOR DIABETICS

22g Highest Fiber

20g High Protein

ZERO Added
Sugar &
Maltodextrin

Low
Glycemic
Index

cure or treat any disease. \$\$Refers to post-prandial reduction.

Diabetes PLUS