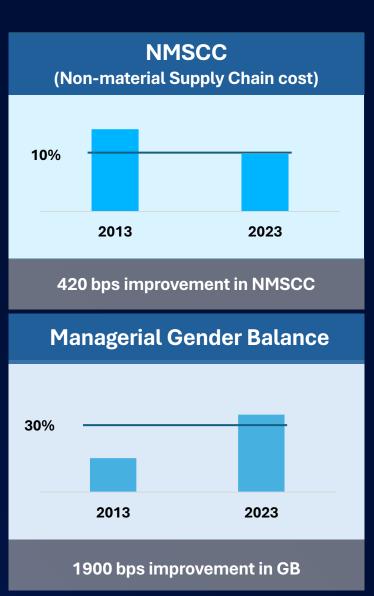

**3 Lighthouse Awards** 

Best in Class NMSCC %TO

79% Efficiency

Plastic Neutral
Since 2021

96%
Renewable Energy in own operations