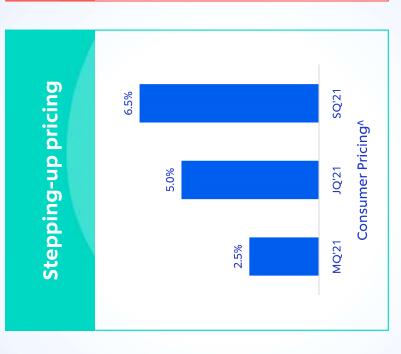

# >75% business winning value share, Highest volume market share in the last decade

^ Consumer pricing adjusted for trade spends Market shares and Business winning shares as per Nielsen

FH FY'22 USG

# Our focus: Deliver 4G growth i.e. Consistent, Competitive, Profitable and Responsible Growth

- We remain confident in our ability to deliver market beating growth and healthy margins
- Distinctive and hard to replicate capabilities
- We have further strengthened our market leadership
- Our brand strength allows us to price up, whilst we continue to drive savings even harder