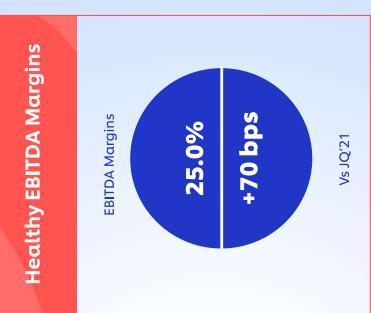

#### **Profitable growth**

25%

FY 2021 EBITDA margin

>1000 Kps

margin improvement

# Our focus: Deliver 4G growth i.e. Consistent, Competitive, Profitable and Responsible Growth

- We remain confident in our ability to deliver market beating growth and healthy margins
- Distinctive and hard to replicate capabilities
- We have further strengthened our market leadership
- Our brand strength allows us to price up, whilst we continue to drive savings even harder