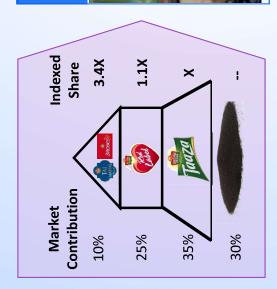

# Hair Care: 11% sales CAGR in last decade, 3X relative market share

#### Sachet at Rs.1 (€0.012) Straddling the price-benefit Rs. 432 (€5) pyramid indulekha CLINIC Dove TRESemm sunsilk CLEAR Daily damage care Anti-dandruff Mass beauty Salon care High end naturals Family

#### Strong Ayurvedic credentials Bolt-on acquisitions: Grew 6X in last 5 years Indulekha GROW NEW HAIR IN 4 MONTHS indulekha Bringha ou

Relative market share (Nielsen) and Brand power (Kantar MB) : HUL's market share/ combined brand power of the nearest competition