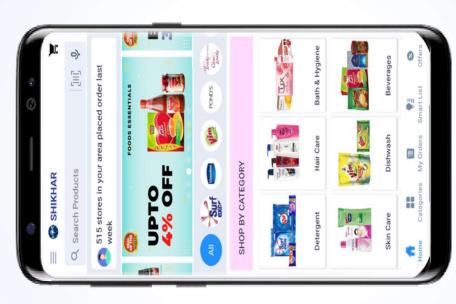

# HUL's Shikhar: An eB2B app to help retailers grow

### **Differentiated Proposition**

- Anytime ordering complementedby sales representatives
- Seamless and reliable service supported by HUL's cost efficient deep distribution
- Better **Assortment** leading to demand generation
- Low cost **bank credit** through SBI

### App features designed for grocery stores

- **Personalised** shop front for each retailer
- **Multi-lingual** interface
- Analytics based
   recommendations with high
   conversion
- Designed especially for grocery stores

## 680,000 stores use Shikhar App