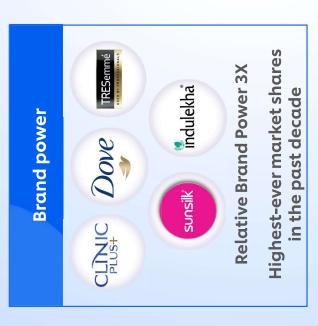

# Hair Care: 11% sales CAGR in last decade, 3X relative market share

#### Sachet at Rs.1 (€0.012) Straddling the price-benefit Rs. 432 (€5) pyramid indulekha CLINIC Dove TRESemm sunsilk CLEAR Daily damage care Anti-dandruff Mass beauty Salon care High end naturals Family

#### Strong Ayurvedic credentials Bolt-on acquisitions: Grew 6X in last 5 years Indulekha GROW NEW HAIR IN 4 MONTHS indulekha Bringha ou

Relative market share (Nielsen) and Brand power (Kantar MB) : HUL's market share/ combined brand power of the nearest competition