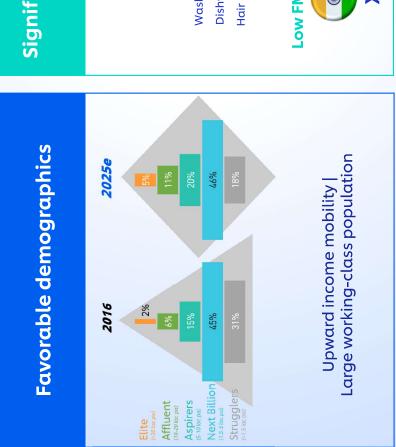

## India FMCG: Huge headroom for growth

## Significant scope to increase

Immense potential in rural