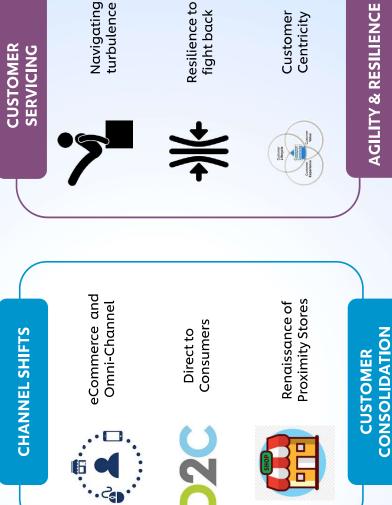

## Rapidly evolving FMCG environment

## **Meteroic Rise in Digital Adoption in India**

# 761 Mn Internet Penetration | 439 Mn Smartphone Users | 14GB data consumed per day

Resilience to

fight back

Customer Centricity

Navigating turbulence

CUSTOMER SERVICING