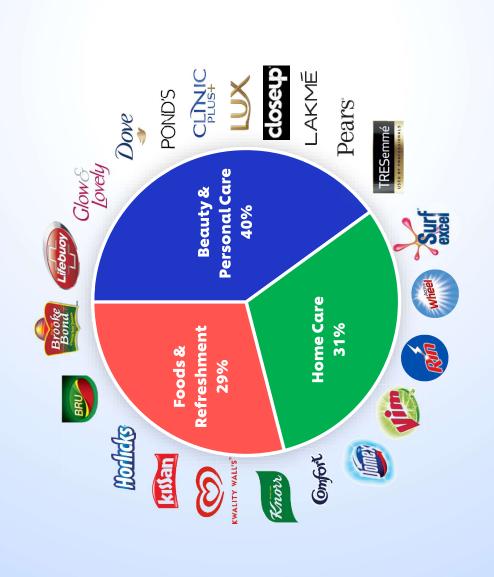

# Wide and resilient portfolio of purposeful brands

We operate in 15 categories

Category leadership in >80% of business

50+ purposeful brands

14 brands with ₹10Bn+ Turnover

16 new brands added in the last decade