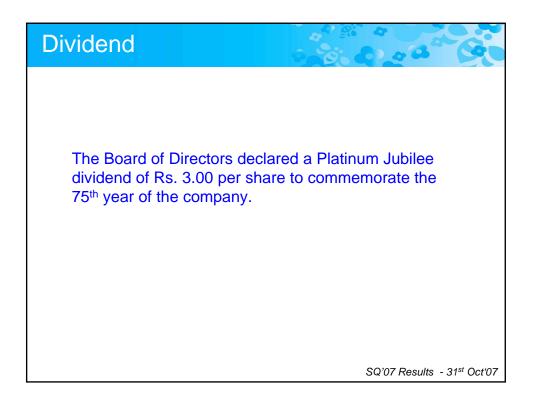

| Sales summary    | 9             |       | 000           |                      |
|------------------|---------------|-------|---------------|----------------------|
|                  |               |       |               |                      |
| Do Conver        | 50107         | SQ'06 | Growth%       |                      |
| Rs Crores<br>HPC | SQ'07<br>2444 | 2231  | 9.5           |                      |
| Foods            | 554           | 474   | 16.9          |                      |
| FMCG             | 2998          | 2705  | 10.8          |                      |
| Exports          | 314           | 327   | (4.2)         |                      |
| Others           | 53            | 33    | 59.9          |                      |
| Net Sales        | 3365          | 3066  | 9.7           |                      |
| Net Sales        | 3365          | 3066  | 9.7           |                      |
|                  |               |       | SQ'07 Results | 21 <sup>st</sup> Oct |