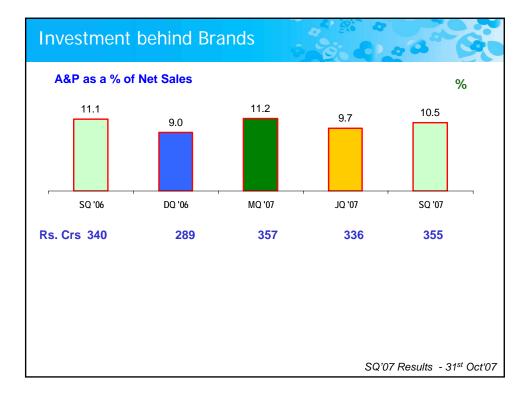

|
| Specialty (Non-FMCG) | ₽                           |
| Exports declin       | ne -4.2%                    |
|                      |                             |
|                      | SQ'07 Results - 31st Oct'07 |



| Rs Crores                | SQ'07 | SQ'06 | Growth% |
|--------------------------|-------|-------|---------|
| EBITDA                   | 480   | 445   | 8.0     |
| PBIT                     | 445   | 413   | 7.8     |
| PBIT margin (percentage) | 13.2  | 13.5  |         |
| Financial Income (Net)   | 67    | 52    | 28.6    |
| РВТ                      | 511   | 464   | 10.2    |
| PAT (bei)                | 409   | 383   | 6.9     |
| Exceptional Items        | (1)   | 138   |         |
| Net Profit               | 408   | 521   | (21.6)  |