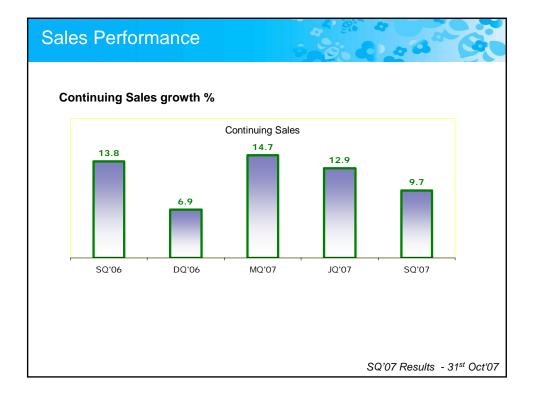

| Sales summary    | 9             |       | 000           |                      |
|------------------|---------------|-------|---------------|----------------------|
|                  |               |       |               |                      |
| Do Conver        | 50107         | SQ'06 | Growth%       |                      |
| Rs Crores<br>HPC | SQ'07<br>2444 | 2231  | 9.5           |                      |
| Foods            | 554           | 474   | 16.9          |                      |
| FMCG             | 2998          | 2705  | 10.8          |                      |
| Exports          | 314           | 327   | (4.2)         |                      |
| Others           | 53            | 33    | 59.9          |                      |
| Net Sales        | 3365          | 306