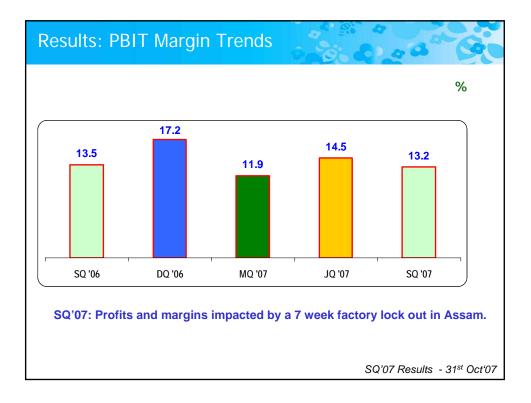

| Rs Crores                | SQ'07 | SQ'06 | Growth% |
|--------------------------|-------|-------|---------|
| EBITDA                   | 480   | 445   | 8.0     |
| PBIT                     | 445   | 413   | 7.8     |
| PBIT margin (percentage) | 13.2  | 13.5  |         |
| Financial Income (Net)   | 67    | 52    | 28.6    |
| РВТ                      | 511   | 464   | 10.2    |
| PAT (bei)                | 409   | 383   | 6.9     |
| Exceptional Items        | (1)   | 138   |         |
| Net Profit               | 408   | 521   | (21.6)  |