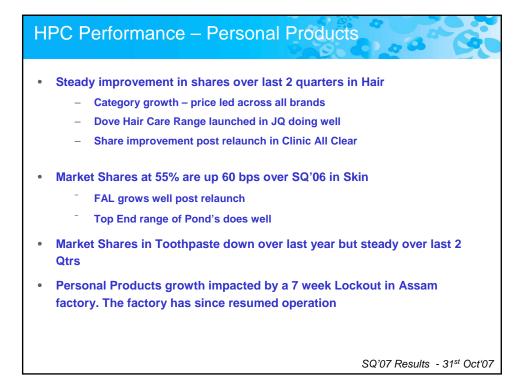

| arket Sha                   | re Perfor     | mance  | 000                |
|-----------------------------|---------------|--------|--------------------|
|                             | <b>SO</b> (00 | 10 (07 | CO (07             |
|                             | SQ '06        | JQ '07 | SQ '07             |
| Laundry                     | 35.5          | 37.8   | 37.7               |
| Personal Wash               | 54.1          | 54.0   | 53.2               |
| Hair                        | 48.9          | 47.5   | 47.7               |
| Skin Care (12<br>month MAT) | 54.4          | 55.1   | 55.0               |
| Toothpaste                  | 30.7          | 30.0   | 30.0               |
| Теа                         | 25.8          | 24.3   | 24.6               |
| Instant Coffee              | 49.4          | 47.4   | 48.6               |
|                             |               | 1      | 1]                 |
| et shares - Source: A. C.   | Nielsen       |        | SQ'07 Results - 31 |