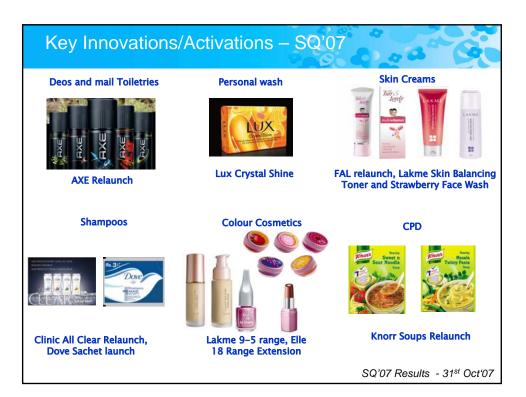

| Sales summary    | 9             |       | 000           |                      |
|------------------|---------------|-------|---------------|----------------------|
|                  |               |       |               |                      |
| Do Conver        | 50107         | SQ'06 | Growth%       |                      |
| Rs Crores<br>HPC | SQ'07<br>2444 | 2231  | 9.5           |                      |
| Foods            | 554           | 474   | 16.9          |                      |
| FMCG             | 2998          | 2705  | 10.8          |                      |
| Exports          | 314           | 327   | (4.2)         |                      |
| Others           | 53            | 33    | 59.9          |                      |
| Net Sales        | 3365          | 3066  | 9.7           |                      |
| Net Sales        | 3365          | 3066  | 9.7           |                      |
|                  |               |       | SQ'07 Results | 21 <sup>st</sup> Oct |