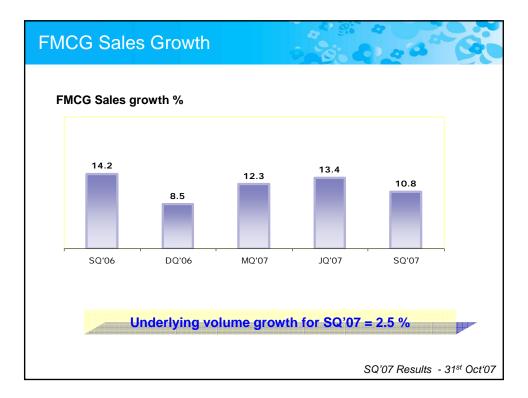

| Sales summary    | 9             |       | 000           |                      |
|------------------|---------------|-------|---------------|----------------------|
|                  |               |       |               |                      |
| Do Conver        | 50107         | SQ'06 | Growth%       |                      |
| Rs Crores<br>HPC | SQ'07<br>2444 | 2231  | 9.5           |                      |
| Foods            | 554           | 474   | 16.9          |                      |
| FMCG             | 2998          | 2705  | 10.8          |                      |
| Exports          | 314           | 327   | (4.2)         |                      |
| Others           | 53            | 33    | 59.9          |                      |
| Net Sales        | 3365          | 3066