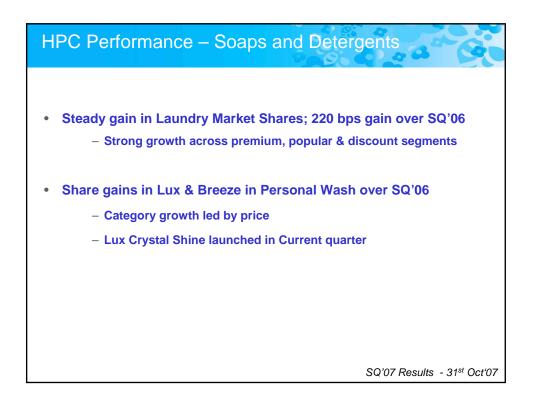

| arket Sha                   | re Perfor     | mance  | 000                |
|-----------------------------|---------------|--------|--------------------|
|                             | <b>SO</b> (00 | 10 (07 | CO (07             |
|                             | SQ '06        | JQ '07 | SQ '07             |
| Laundry                     | 35.5          | 37.8   | 37.7               |
| Personal Wash               | 54.1          | 54.0   | 53.2               |
| Hair                        | 48.9          | 47.5   | 47.7               |
| Skin Care (12<br>month MAT) | 54.4          | 55.1   | 55.0               |
| Toothpaste                  | 30.7          | 30.0   | 30.0               |
| Теа                         | 25.8          | 24.3   | 24.6               |
| Instant Coffee              | 49.4          | 47.4   | 48.6               |
|                             |               | 1      | 1]                 |
| et shares - Source: A. C.   | Nielsen       |        | SQ'07 Results - 31 |