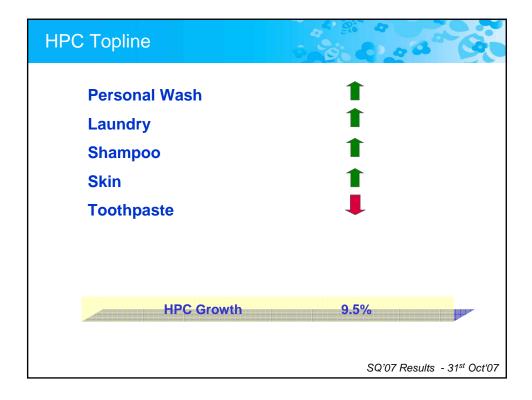

| Category Wise Sales growth         |                                         |
|------------------------------------|-----------------------------------------|
|                                    | Growth %^^                              |
|                                    | <u>SQ'07</u>                            |
| Soaps & Detergents                 | 12.9                                    |
| Personal Products                  | 4.0                                     |
| Beverages                          | 12.7                                    |
| Processed Foods                    | 33.4*                                   |
| Ice Cream                          | 12.9                                    |
| FMCG                               | 10.8*                                   |
| Excludes Other Segmental Income    |                                         |
| * Includes impact of Modern merger | SQ'07 Results - 31 <sup>st</sup> Oct'07 |