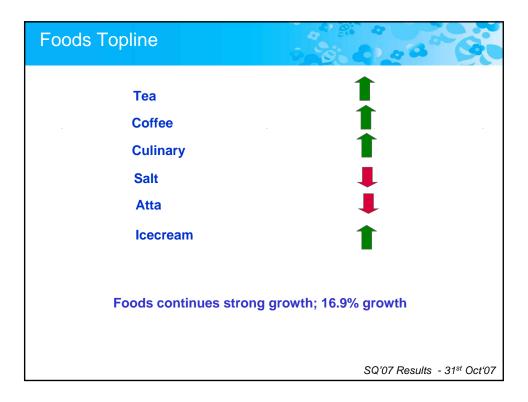

| Category Wise Sales growth         |                                         |
|------------------------------------|-----------------------------------------|
|                                    | Growth %^^                              |
|                                    | <u>SQ'07</u>                            |
| Soaps & Detergents                 | 12.9                                    |
| Personal Products                  | 4.0                                     |
| Beverages                          | 12.7                                    |
| Processed Foods                    | 33.4*                                   |
| Ice Cream                          | 12.9                                    |
| FMCG                               | 10.8*                                   |
| Excludes Other Segmental Income    |                                         |
| * Includes impact of Modern merger | SQ'07 Results - 31 <sup>st</sup> Oct'07 |