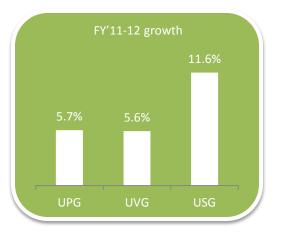

# Soaps and Detergents Broad based and ahead of market

# FY'11-12 growth 20.8% 14.1% 5.9% UPG UVG USG