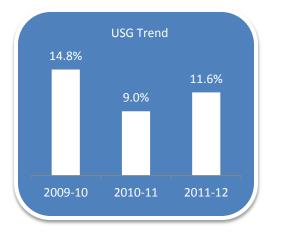

#### Stepped up growth

Domestic Consumer growth (%)

#### Strong 17.5%\* growth with UVG of 9.3%

• Broad based and ahead of market in all quarters