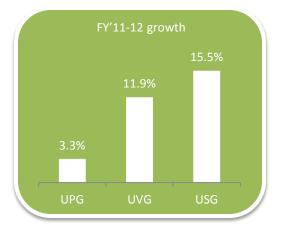

# Soaps and Detergents Broad based and ahead of market

# FY'11-12 growth 20.8% 14.1% 5.9% UPG UVG USG