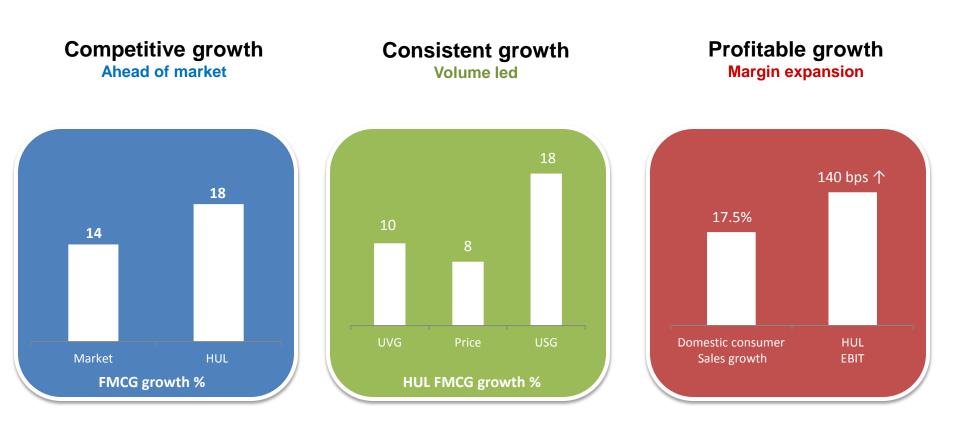

# Goals **Consistent Growth Competitive Growth Profitable Growth Responsible Growth**

#### $\rightarrow$ Domestic consumer business grows by 20.5%

- 10% UVG with good price growth
- Strong double digit growth in Home and Personal Care
- Food and Beverages crosses Rs. 1000 crs during the quarter
- Momentum continues in key channels i.e. Modern Trade and Rural

#### $\rightarrow$ Operating profit grows by 32.3%; up 170 bps

- Judicious pricing combined with relentless focus on buying efficiencies & CEPs
- COGS up by 80 bps; impact of input costs and rupee depreciation
- Competitive brand investment maintained across segments
- → PAT (bei) at Rs. 664 crores, grows by 29%; Net Profit Rs. 687 crores, up by 20.6%

- → Domestic Consumer Business grows by 20.5%
- $\rightarrow$  EBIT margins up 170 bps
- $\rightarrow$  PAT (bei) up 29%