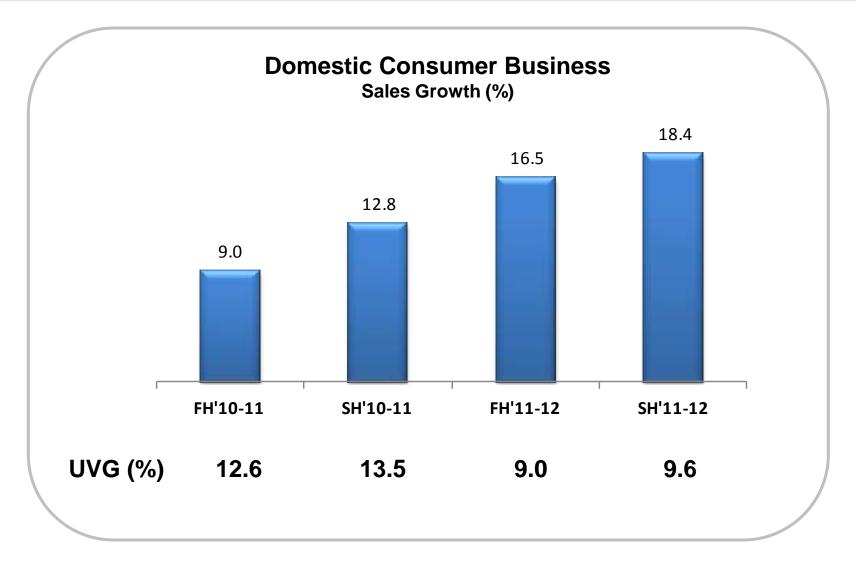

#### $\rightarrow$ Domestic consumer business grows by 20.5%

- 10% UVG with good price growth
- Strong double digit growth in Home and Personal Care
- Food and Beverages crosses Rs. 1000 crs during the quarter
- Momentum continues in key channels i.e. Modern Trade and Rural

#### Stepped up growth

Domestic Consumer growth (%)