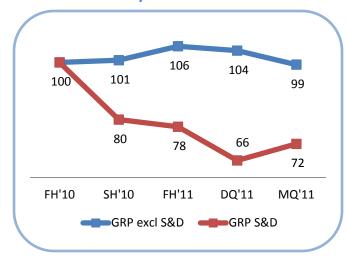

# Media intensity sustains Investing for growth

- $\rightarrow$  Overall media intensity sustains
  - Up sequentially in Soaps & Detergents
- → Competitive spends maintained (SOV/SOM)
  - A&P at 677 crs (12% of sales); higher by 54 crs
  - A&P investments stepped up in all segments
  - Focus on driving 360° engagement continues
  - Digital spends nearly tripled during the quarter
  - Surf Excel digital campaign listed in the 'Facebook'
    Studio: Hall of Fame'\*

SOV/ SOM by HUL sub category; SOV: Share of voice; SOM: Share of market