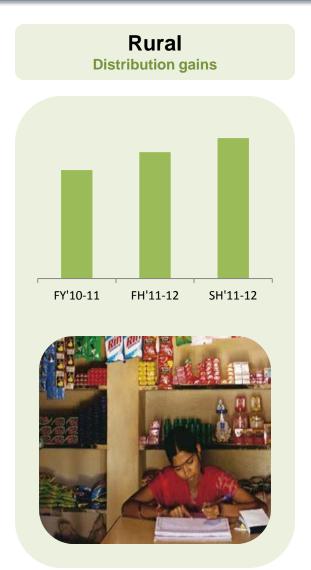

# Winning in the market Strong performance in Modern Trade and Rural

#### $\rightarrow$ Domestic consumer business grows by 20.5%

- 10% UVG with good price growth
- Strong double digit growth in Home and Personal Care
- Food and Beverages crosses Rs. 1000 crs during the quarter
- Momentum continues in key channels i.e. Modern Trade and Rural