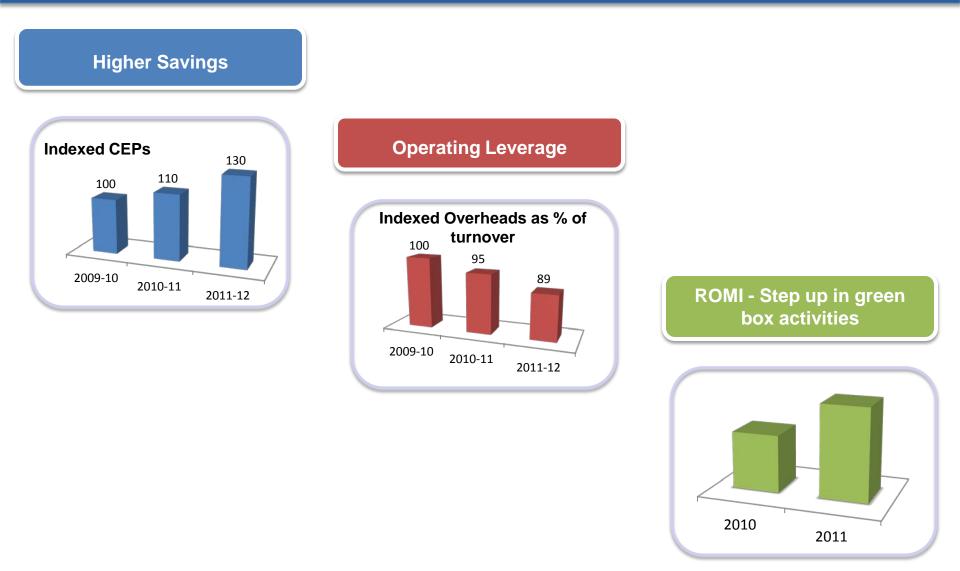

### Winning with continuous improvement Driving competitive costs

#### $\rightarrow$ Operating profit grows by 32.3%; up 170 bps

- Judicious pricing combined with relentless focus on buying efficiencies & CEPs
- COGS up by 80 bps; impact of input costs and rupee depreciation
- Competitive brand investment maintained across segments
- → PAT (bei) at Rs. 664 crores, grows by 29%; Net Profit Rs. 687 crores, up by 20.6%

#### > Operating margins up by 140 bps; PAT (bei) grows by 20%

• Judicious pricing combined with relentless focus on buying efficiencies & CEPs