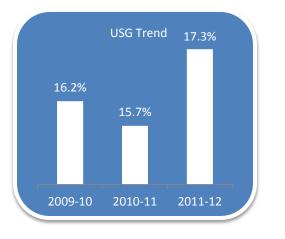

#### Stepped up growth

Domestic Consumer growth (%)

#### Strong 17.5%\* growth with UVG of 9.3%

• Broad based and ahead of market in all quarters