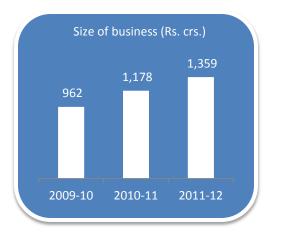

#### Stepped up growth

Domestic Consumer growth (%)

#### Strong 17.5%\* growth with UVG of 9.3%

• Broad based and ahead of market in all quarters