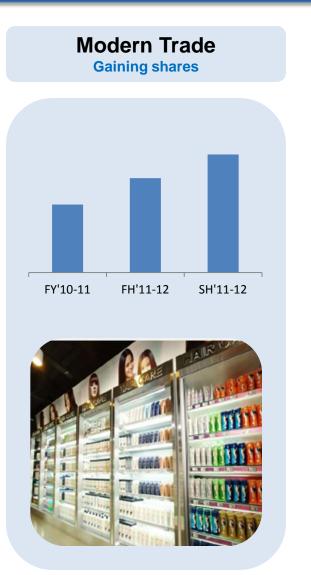

# Winning in the market Strong performance in Modern Trade and Rural

#### $\rightarrow$ Domestic consumer business grows by 20.5%

- 10% UVG with good price growth
- Strong double digit growth in Home and Personal Care
- Food and Beverages crosses Rs. 1000 crs during the quarter
- Momentum continues in key channels i.e. Modern Trade and Rural