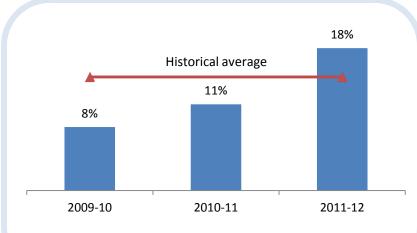

#### Stepped up growth

Domestic Consumer growth (%)

#### Strong 17.5%\* growth with UVG of 9.3%

• Broad based and ahead of market in all quarters