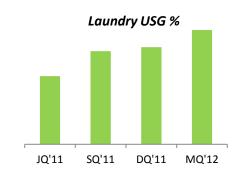

#### $\rightarrow$ Laundry: Growth ahead of market

- All brands and formats grow in double digits
- Strong performance in premium portfolio; Surf delivers double digit volume growth
- Rin growth momentum sustained; bars benefit from relaunch of previous quarter
- Entry into fabric blues with the launch of Rin Perfect Shine