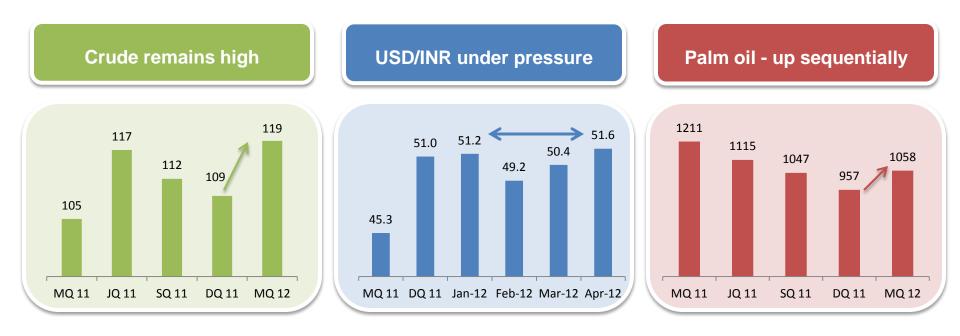

### Inflationary pressures continue Crude and currency remain volatile

#### $\rightarrow$ FMCG markets growth steps up

• Soaps and Detergents growth led by pricing

 $\rightarrow$  Competitive intensity sustains

→ Inflationary pressures continue

#### $\rightarrow$ Operating profit grows by 32.3%; up 170 bps

- Judicious pricing combined with relentless focus on buying efficiencies & CEPs
- COGS up by 80 bps; impact of input costs and rupee depreciation
- Competitive brand investment maintained across segments
- → PAT (bei) at Rs. 664 crores, grows by 29%; Net Profit Rs. 687 crores, up by 20.6%