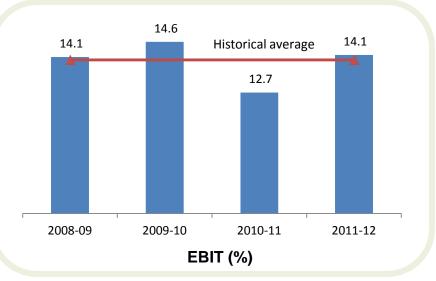

#### Improvement in Margins Environment still challenging

# Financial year 2011-12 – Results

FMCG exports demerged – reported numbers not comparable

| Rs Cr           | HUL (as reported) |          |         | HUL (ex FMCG exports) |          |         |
|-----------------|-------------------|----------|---------|-----------------------|----------|---------|
| Particulars     | FY'10-11          | FY'11-12 | Growth% | FY'10-11              | FY'11-12 | Growth% |
| Net Sales       | 19,381            | 21,736   | 12%     | 18,451                | 21,736   | 18%     |
| PBITDA          | 2,678             | 3,291    | 23%     | 2,584                 | 3,291    | 27%     |
| PBIT            | 2,458             | 3,073    | 25%     | 2,382                 | 3,073    | 29%     |
| PBIT margin (%) | 12.7%             | 14.1%    | 140 bps | 12.9%                 | 14.1%    | 120 bps |
| PAT bei         | 2,156             | 2,592    | 20%     | 2,096                 | 2,592    | 24%     |
| Net Profit      | 2,306             | 2,691    | 17%     | 2,246                 | 2,691    | 20%     |