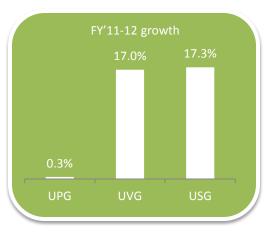

### Strong 17.5%\* growth with UVG of 9.3%

• Broad based and ahead of market in all quarters

#### Brand investments maintained at competitive levels

#### > Operating margins up by 140 bps; PAT (bei) grows by 20%

• Judicious pricing combined with relentless focus on buying efficiencies & CEPs

#### Significant progress in increasing 'competitive gap'

Brands, Capabilities, Talent

# Soaps and Detergents Broad based and ahead of market



# FY'11-12 growth 20.8% 14.1% 5.9% UPG UVG USG

#### $\rightarrow$ Stepped up growth

- → Healthy volume growth sustained in a challenging environment
- $\rightarrow$  Margins improved by 230 bps
- $\rightarrow$  Strengthened the portfolio
- $\rightarrow$  Good progress in segments of future

# Personal Products Growth volume led; margins maintained





- → Sustained growth momentum; strong performance in
  Skin and Hair
- $\rightarrow$  Invested for growth; maintained healthy margins
- $\rightarrow$  Successful deployment of Market Development Models
- $\rightarrow$  Strengthened capabilities in beauty

#### Beverages Double digit growth in a challenging environment





→ Healthy margins despite significant inflationary pressures



- $\rightarrow$  Tea Portfolio expanded with Tea bags and Ice Tea
- → Successfully built a premium and contemporary
  Coffee portfolio

# Packaged Foods Leading market development





- → Sustained strong double digit growth in Kissan; brand strengthened through relaunch
- $\rightarrow$  Knorr slows down in second half; being addressed

through innovations and accessible packs

→ Kwality Walls delivers st