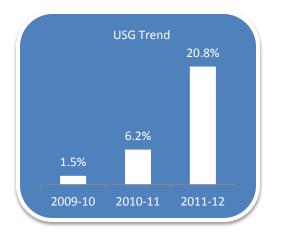

#### Stepped up growth

Domestic Consumer growth (%)

#### Strong 17.5%\* growth with UVG of 9.3%

• Broad based and ahead of market in all quarters