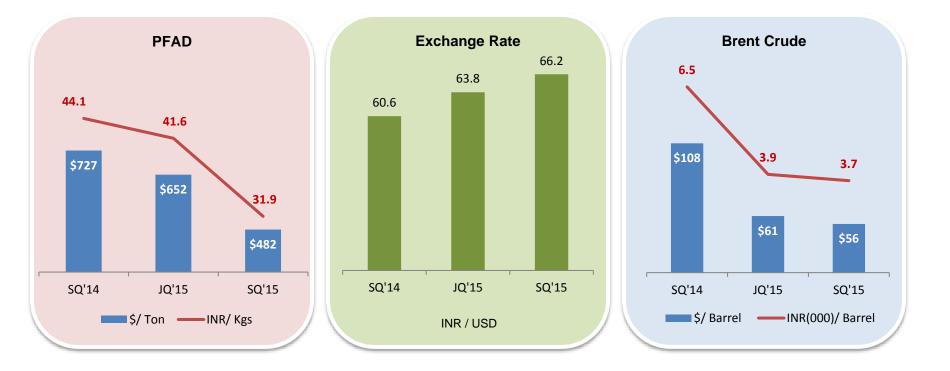

### Soft commodity costs remain

Source: Bloomberg data and internal estimates

INR numbers arrived at by applying the average exchange rate of the quarter to the average USD cost of the commodity