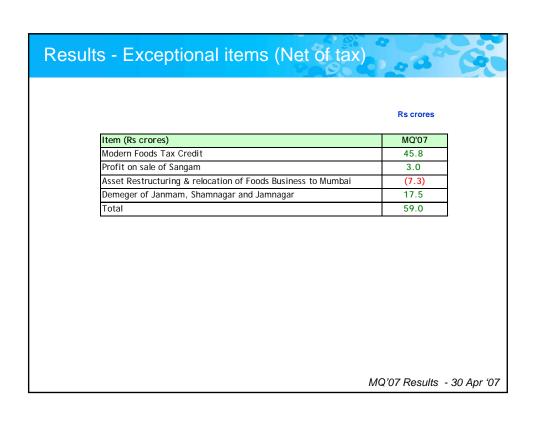

Market shares - Source: A. C. Nielsen

| Rs Crores                | MQ'07 | MQ'06 | Growth% |
|--------------------------|-------|-------|---------|
| EBITDA                   | 412   | 367   | 12.2    |
| PBIT                     | 379   | 333   | 13.7    |
| PBIT margin (percentage) | 11.9  | 11.9  | <b></b> |
| Financial Income (Net)   | 36    | 31    | 16.7    |
| PBT                      | 415   | 364   | 13.9    |
| PAT bei                  | 334   | 294   | 13.6    |
| Exceptional Items        | 59    | 149   | (60.4   |
| Net Profit               | 393   | 443   | (11.3   |