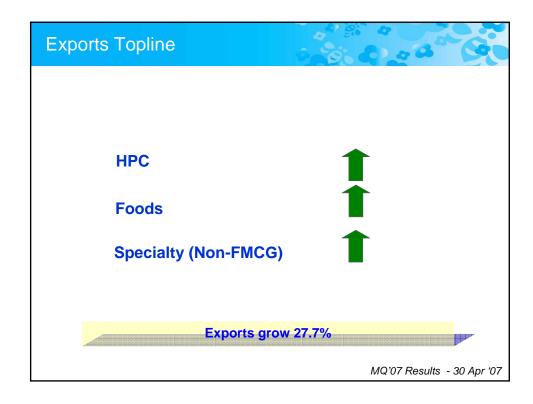

### Sales summary

| Rs Crores             | MQ'07 | MQ'06 | Growth% |
|-----------------------|-------|-------|---------|
| HPC                   | 2252  | 2047  | 10.0    |
| Foods                 | 531   | 432   | 22.9    |
| FMCG                  | 2783  | 2479  | 12.3    |
| Exports               | 352   | 276   | 27.7    |
| Others                | 50    | 22    | 125.3   |
| Continuing business   | 3184  | 2776  | 14.7    |
| Discontinued business | 0     | 22    | NM      |
| Net Sales             | 3184  | 2798  | 13.8    |