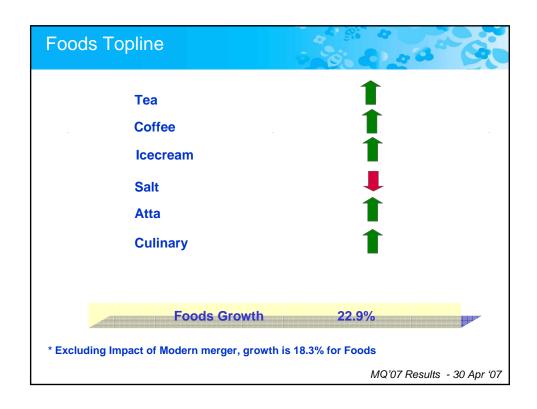

#### **Business Performance - Foods**

- Tea grows well in strong double digits
  - All brands grow well
- . Bru Instant leads double digit growth in Coffee
- · Strong growth in Processed Foods Portfolio;
  - Shares improve in Ketchup & Jams
  - Knorr and Kissan grow in high double digits
- Ice Cream continues to perform strongly
  - Launch of "Moo Range" of Icecreams on the health Platform
  - Distribution extended to Mini metros