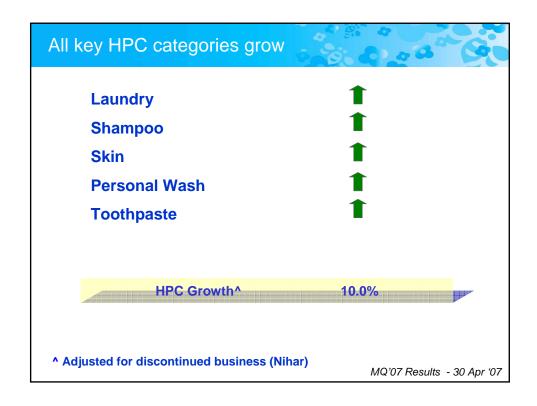

### Results Summary - MQ'07

- Continuing sales grows 14.7%
- FMCG business grows by 12.3%; HPC +10.0%, Foods +22.9%
- A&P spends higher by 17.5%
- EBITDA up 12.2%; PBIT grows 13.7%
- PAT grows by 13.6%
- Net Profit declines 11.2% as base MQ'06 includes Profit on account of Sale of Nihar Brand

### Sales summary

| Rs Crores             | MQ'07 | MQ'06 | Growth% |
|-----------------------|-------|-------|---------|
| HPC                   | 2252  | 2047  | 10.0    |
| Foods                 | 531   | 432   | 22.9    |
| FMCG                  | 2783  | 2479  | 12.3    |
| Exports               | 352   | 276   | 27.7    |
| Others                | 50    | 22    | 125.3   |
| Continuing business   | 3184  | 2776  | 14.7    |
| Discontinued business | 0     | 22    | NM      |
| Net Sales             | 3184  | 2798  | 13.8    |

## HPC - Category performance – Soaps & Detergents

- · Market Shares Steady in Personal Wash;
  - Lifebuoy and Lux register double digit growth
  - Lux Pinkful launched in current quarter
- Market Shares continue to improve in laundry; Category grows in Double Digits
  - A good performance by all the brands led by Surf and Wheel

### HPC - Category performance - Personal Products

- Strong all round growth in Shampoo Category
  - Clinic All Clear returns to strong double digit growth; Sunsilk and Clinic Plus continue to grow well
  - Launch of Scalp Oil Control boosts sales in Clinic All Clear;
    Sunsilk Damage Repair and Anti Dandruff variant launched
- Skin growth improves
  - FAL and Top End range of Pond's do well; Launch of White
    Beauty in the current Quarter
- Toothpaste growth led by Close Up
  - Strong activation on the Pepsodent 10/10 Platform