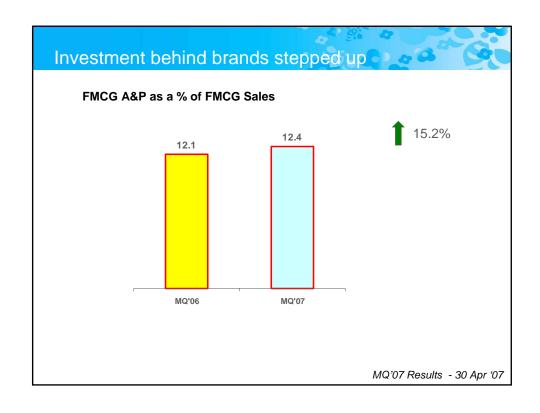

### Results Summary - MQ'07

- Continuing sales grows 14.7%
- FMCG business grows by 12.3%; HPC +10.0%, Foods +22.9%
- A&P spends higher by 17.5%
- EBITDA up 12.2%; PBIT grows 13.7%
- PAT grows by 13.6%
- Net Profit declines 11.2% as base MQ'06 includes Profit on account of Sale of Nihar Brand