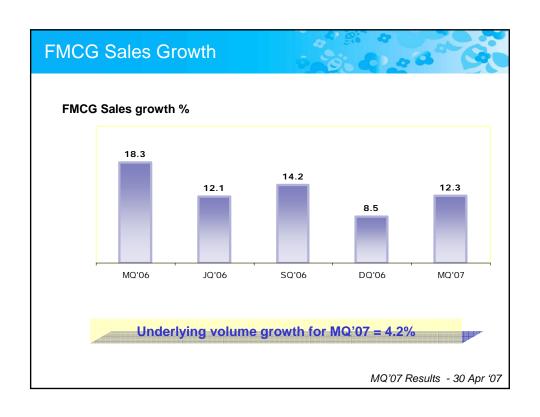

### Results Summary - MQ'07

- Continuing sales grows 14.7%
- FMCG business grows by 12.3%; HPC +10.0%, Foods +22.9%
- A&P spends higher by 17.5%
- EBITDA up 12.2%; PBIT grows 13.7%
- PAT grows by 13.6%
- Net Profit declines 11.2% as base MQ'06 includes Profit on account of Sale of Nihar Brand

### Sales summary

| Rs Crores             | MQ'07 | MQ'06 | Growth% |
|-----------------------|-------|-------|---------|
| HPC                   | 2252  | 2047  | 10.0    |
| Foods                 | 531   | 432   | 22.9    |
| FMCG                  | 2783  | 2479  | 12.3    |
| Exports               | 352   | 276   | 27.7    |
| Others                | 50    | 22    | 125.3   |
| Continuing business   | 3184  | 2776  | 14.7    |
| Discontinued business | 0     | 22    | NM      |
| Net Sales             | 3184  | 2798  | 13.8    |

### Category Wise Sales growths

|                    | Oneswith 0/ AA |
|--------------------|----------------|
|                    | Growth %^^     |
|                    | MQ'07          |
| Soaps & Detergents | 9.6            |
| Personal Products  | 10.8^          |
| Beverages          | 16.1           |
| Processed Foods*   | 47.9           |
| Ice Cream          | 21.1           |
| FMCG               | 12.3           |

- ^ Adjusted for discontinued business (Nihar)
- ^^ Excludes Other Segmental Income
- $^{\star}$  Excluding Impact of Modern merger, growth is 25.3% for Processed foods and 11.5% for FMCG