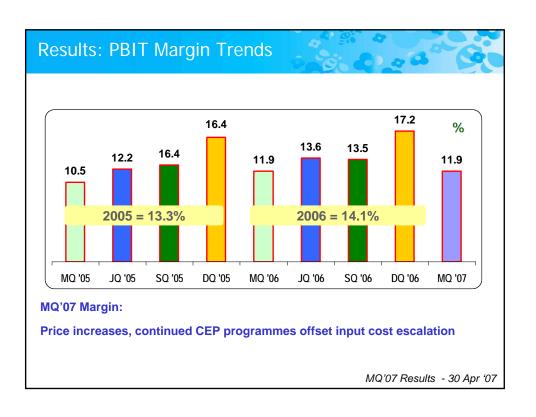

Market shares - Source: A. C. Nielsen

| Rs Crores                | MQ'07 | MQ'06 | Growth% |
|--------------------------|-------|-------|---------|
| EBITDA                   | 412   | 367   | 12.2    |
| PBIT                     | 379   | 333   | 13.7    |
| PBIT margin (percentage) | 11.9  | 11.9  | <b></b> |
| Financial Income (Net)   | 36    | 31    | 16.7    |
| PBT                      | 415   | 364   | 13.9    |
| PAT bei                  | 334   | 294   | 13.6    |
| Exceptional Items        | 59    | 149   | (60.4   |
| Net Profit               | 393   | 443   | (11.3   |