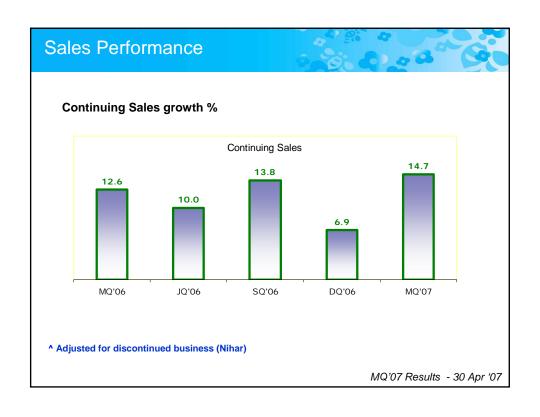

### Results Summary - MQ'07

- Continuing sales grows 14.7%
- FMCG business grows by 12.3%; HPC +10.0%, Foods +22.9%
- A&P spends higher by 17.5%
- EBITDA up 12.2%; PBIT grows 13.7%
- PAT grows by 13.6%
- Net Profit declines 11.2% as base MQ'06 includes Profit on account of Sale of Nihar Brand

### Sales summary

| Rs Crores             | MQ'07 | MQ'06 | Growth% |
|-----------------------|-------|-------|---------|
| HPC                   | 2252  | 2047  | 10.0    |
| Foods                 | 531   | 432   | 22.9    |
| FMCG                  | 2783  | 2479  | 12.3    |
| Exports               | 352   | 276   | 27.7    |
| Others                | 50    | 22    | 125.3   |
| Continuing business   | 3184  | 2776  | 14.7    |
| Discontinued business | 0     | 22    | NM      |
| Net Sales             | 3184  | 2798  | 13.8    |