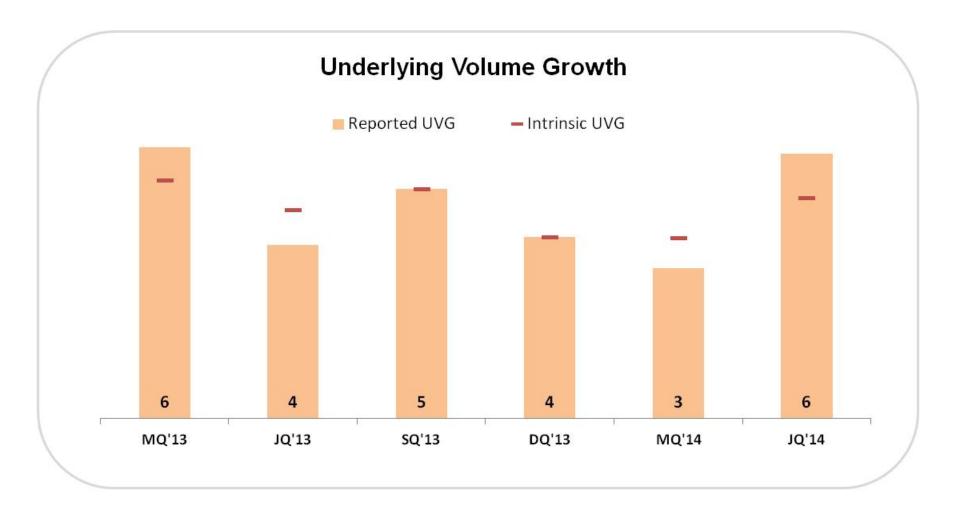

a intensity



#### Input costs firm *Up year-on-year basis*



#### $\rightarrow$ Domestic Consumer business grows by 13%, ahead of market

• 6% underlying volume growth

#### → Operating profit (PBIT) at Rs.1250 crores, up 23%; margin expands +130 bps

- COGS higher by 60 bps; led by input cost inflation
- Employee cost includes one time credit of Rs. 32 crores (~45 bps) for pension corpus adjustment
- Competitive spends maintained; A&P up Rs. 55 crores (6%); 12.5% of sales (-80 bps)
- Other expenditure down 20 bps through operating efficiencies
- $\rightarrow$  PAT (bei) at Rs. 1020 crores, up 15%
- $\rightarrow$  Net Profit at Rs. 1057 crores, up 4%
  - Growth impacted by exceptional items high property sales and tax credit in base quarter

# Healthy volume growth in a slowing market



### **Double digit growth across all segments**

#### Sales growth %

| Soaps & Detergents | 13 |
|--------------------|----|
| Personal Products  | 15 |
| Beverages          | 10 |
| Packaged Foods     | 18 |

#### **Domestic Consumer grows at 13%**

# **CATEGORY HIGHLIGHTS**

#### Winning with Brands Continued focus on innovations



## Winning with Brands Impactful 360 activation



# Skin Cleansing *Double digit growth*







- $\rightarrow$  Dove leads category performance
- → Pears, Lux, Liril, Hamam and Lifebuoy deliver double digit growth
  - Lux re-launched with improved product sensorials and aesthetics
- → Step up in price growth; judicious pricing and cost savings to manage input cost inflation
- $\rightarrow$  Liquids perform well led by Lifebuoy handwash

# Home Care Doubl