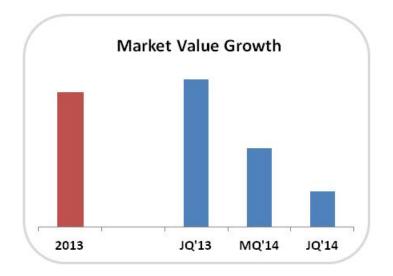

| in ang selapity and manty<br>below approximation, despit families, develop, or a modeling<br>Region, lefter, legit constraints<br>Append for their armament across half, and principations<br>and market, development,<br>Res main ensuing selacions.<br>Re inclusive and animatives<br>Residentiation alematives<br>Residentiation alematives |

#### Sustainable Living Plan



**Consistent Growth Competitive Growth Profitable Growth Responsible Growth** 

Goals

### JQ 2014 – Context Business environment remains challenging

#### $\rightarrow$ Further slowdown in market growth (volume & value) across categories

- Premium segments & discretionary categories still remain soft
- $\rightarrow$  Input costs firm, up on y-o-y basis
- → Competitive activity remains high despite lower media intensity



#### Input costs firm *Up year-on-year basis*



#### $\rightarrow$ Domestic Consumer business grows by 13%, ahead of market

• 6% underlying volume growth

#### → Operating profit (PBIT) at Rs.1250 crores, up 23%; margin expands +130 bps

- COGS higher by 60 bps; led by input cost inflation
- Employee cost includes one time credit of Rs. 32 crores (~45 bps) for pension corpus adjustment
- Competitive spends maintained; A&P up Rs. 55 crores (6%); 12.5% of sales (-80 bps)
- Other expenditure down 20 bps through operating efficiencies
- $\rightarrow$  PAT (bei) at Rs. 1020 crores, up 15%
- $\rightarrow$  Net Profit at Rs. 1057 crores, up 4%
  - Growth impacted by exceptional items high property sales and tax credit in base quarter

# Healthy volume growth in a slowing market



### **Doubl