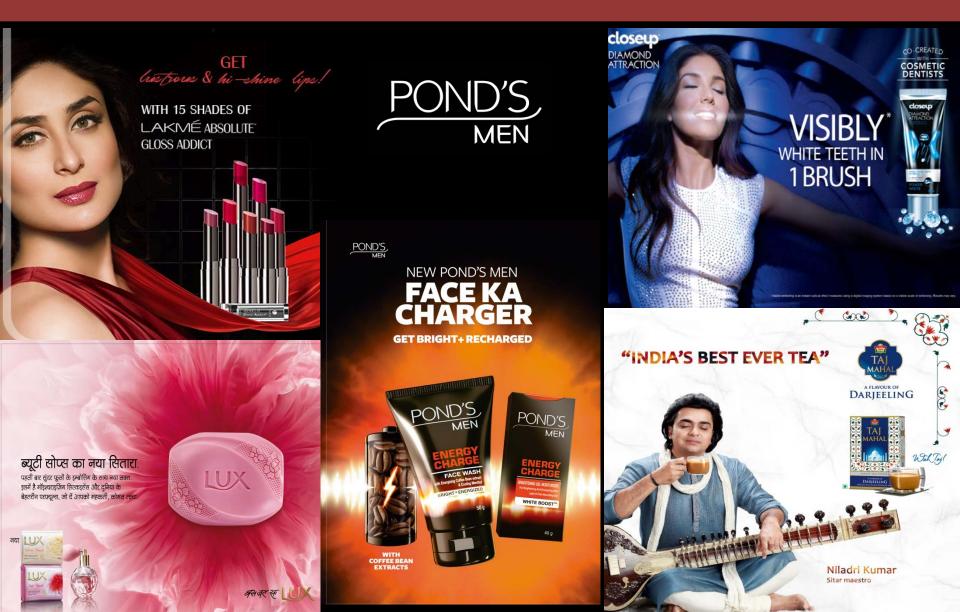

ime credit of Rs. 32 crores (~45 bps) for pension corpus adjustment
- Competitive spends maintained; A&P up Rs. 55 crores (6%); 12.5% of sales (-80 bps)
- Other expenditure down 20 bps through operating efficiencies
- $\rightarrow$  PAT (bei) at Rs. 1020 crores, up 15%
- $\rightarrow$  Net Profit at Rs. 1057 crores, up 4%
  - Growth impacted by exceptional items high property sales and tax credit in base quarter

# Healthy volume growth in a slowing market



### **Double digit growth across all segments**

#### Sales growth %

| Soaps & Detergents | 13 |
|--------------------|----|
| Personal Products  | 15 |
| Beverages          | 10 |
| Packaged Foods     | 18 |

#### **Domestic Consumer grows at 13%**

# **CATEGORY HIGHLIGHTS**

#### Winning with Brands Continued focus on innovations



## Winning with Brands Impactful 360 activation



# Skin Cleansing *Double digit growth*







- $\rightarrow$  Dove leads category performance
- → Pears, Lux, Liril, Hamam and Lifebuoy deliver double digit growth
  - Lux re-launched with improved product sensorials and aesthetics
- → Step up in price growth; judicious pricing and cost savings to manage input cost inflation
- $\rightarrow$  Liquids perform well led by Lifebuoy handwash

# Home Care Double digit growth led by the premium segment







#### → Laundry

- Surf delivers one of its strongest quarters
- Rin accelerates across both powders and bars
- Wheel growth improves post re-launch
- Comfort continues to do well and lead market development
- → Household Care
  - Double digit growth led by robust performance on Vim

## Sk