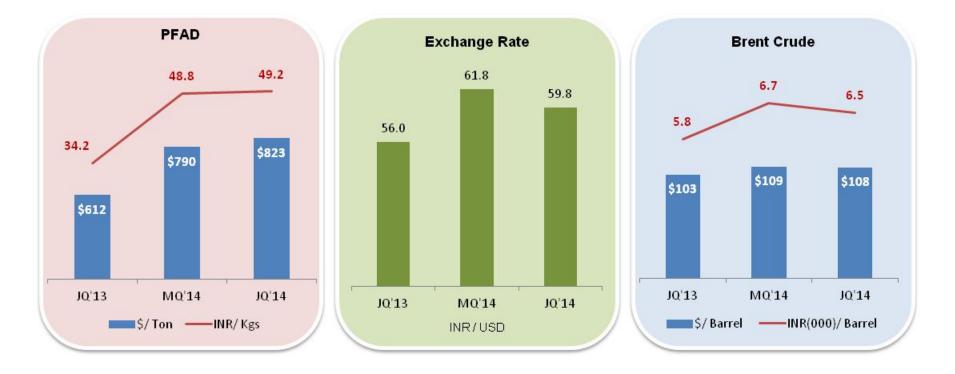

ion, despit families, develop, or a modeling<br>Region, lefter, legit constraints<br>Append for their armament across half, and principations<br>and market, development,<br>Res main ensuing selacions.<br>Re inclusive and animatives<br>Residentiation alematives<br>Residentiation alematives |

#### Sustainable Living Plan



**Consistent Growth Competitive Growth Profitable Growth Responsible Growth** 

Goals

### JQ 2014 – Context Business environment remains challenging

#### $\rightarrow$ Further slowdown in market growth (volume & value) across categories

- Premium segments & discretionary categories still remain soft
- $\rightarrow$  Input costs firm, up on y-o-y basis
- → Competitive activity remains high despite lower media intensity



#### Input costs firm *Up year-on-year basis*



#### $\rightarrow$ Domestic Consumer business grows by 13%, ahead of market

• 6% underlying volume growth

#### → Operating profit (PBIT) at Rs.1250 crores, up 23%; margin expands +130 bps

- COGS higher by 60 bps; led by input cost inflation
- Employee cost includes one time credit of Rs. 32 crores (~45 bps) for pension corpus adjustment
- Competitive spends maintained; A&P up Rs. 55 crores (6%); 12.5% of sales (-80 bps)
- Other expenditure down 20 bps through operating efficiencies
- $\rightarrow$  PAT (bei) at Rs. 1020 crores, up 15%
- $\rightarrow$  Net Profit at Rs. 1057 crores, up 4%
  - Growth impacted by exceptional items high property sales and tax credit in base quarter

# Healthy volume growth in a slowing market



### **Double digit growth across all segments**

#### Sales