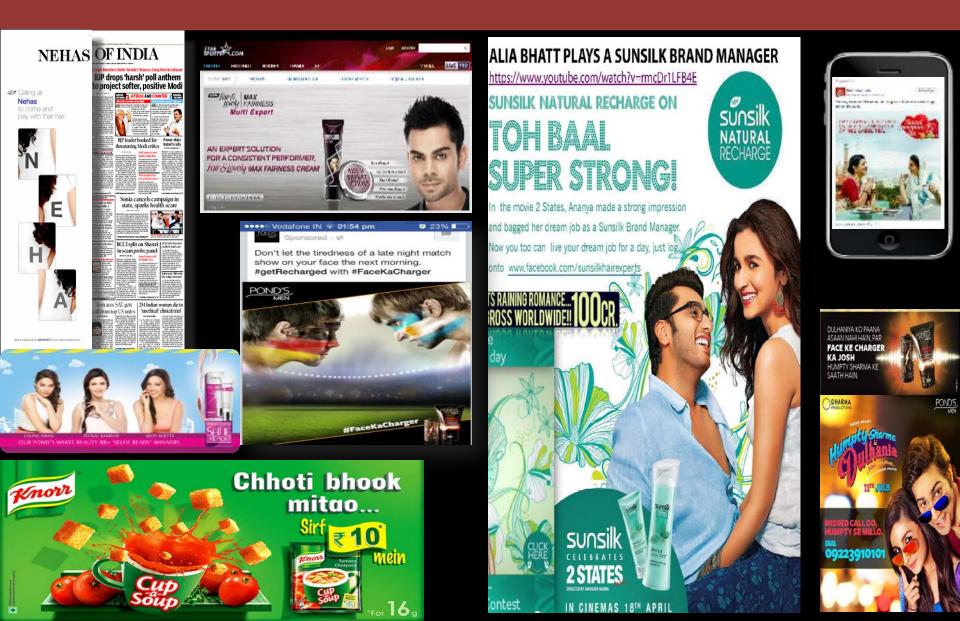

orpus adjustment
- Competitive spends maintained; A&P up Rs. 55 crores (6%); 12.5% of sales (-80 bps)
- Other expenditure down 20 bps through operating efficiencies
- $\rightarrow$  PAT (bei) at Rs. 1020 crores, up 15%
- $\rightarrow$  Net Profit at Rs. 1057 crores, up 4%
  - Growth impacted by exceptional items high property sales and tax credit in base quarter

# Healthy volume growth in a slowing market



### **Double digit growth across all segments**

#### Sales growth %

| Soaps & Detergents | 13 |
|--------------------|----|
| Personal Products  | 15 |
| Beverages          | 10 |
| Packaged Foods     | 18 |

#### **Domestic Consumer grows at 13%**

# **CATEGORY HIGHLIGHTS**

#### Winning with Brands Continued focus on innovations



## Winning with Brands Impactful 360 activation



# Skin Cleansing *Double digit growth*







- $\rightarrow$  Dove leads category performance
- → Pears, Lux, Liril, Hamam and Lifebuoy deliver double digit growth
  - Lux re-launched with improved product sensorials and aesthetics
- → Step up in price growth; judicious pricing and cost savings to manage input cost inflation
- $\rightarrow$  Liquids perform well led by Lifebuoy handwash

# Home Care Double digit growth led by the premium segment







#### → Laundry

- Surf delivers one of its strongest quarters
- Rin accelerates across both powders and bars
- Wheel growth improves post re-launch
- Comfort continues to do well and lead market development
- → Household Care
  - Double digit growth led by robust performance on Vim

## Skin Care Double digit growth in a challenging market