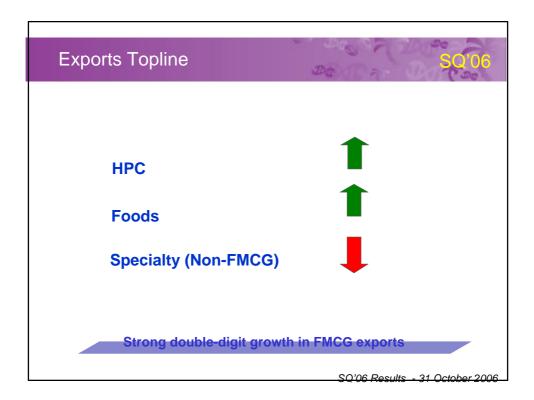

|                          |              | and the second | - 4401      | Ca   |
|--------------------------|--------------|----------------|-------------|------|
| Rs Crores                | SQ'06        | SQ'05          | Growth%     |      |
| HPC                      | 2231         | 1941           | 15.0        |      |
| Foods                    | 474          | 428            | 10.7        |      |
| FMCG                     | 2705         | 2369           | 14.2        |      |
| Exports                  | 327          | 273            | 19.9        |      |
| Others                   | 33           | 51             | (34.8)      | @    |
| Continuing business      | 3066         | 2694           | 13.8        |      |
| Discontinued business    | 0            | 38             | (99.9)      | #    |
| Net Sales                | 3066         | 2732           | 12.2        |      |
| ners (SQ'05) includes Rs | 18 cr of one | -time dome     | estic casto | r sa |