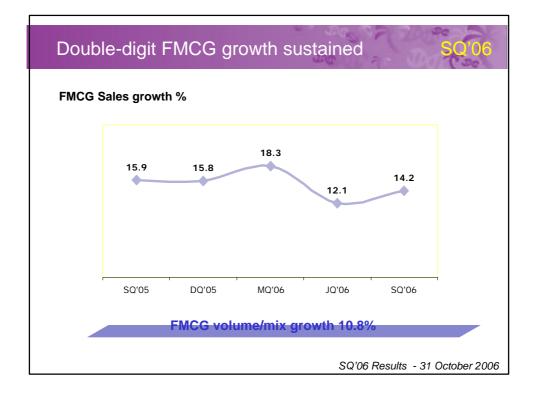

| Segment growths                    | SC D6                             |
|------------------------------------|-----------------------------------|
|                                    | <u>Segment</u><br><u>Growth %</u> |
| Soaps & Detergents                 | 12.1                              |
| Personal Products                  | 19.6                              |
| Beverages                          | 6.6                               |
| Processed Foods                    | 19.3                              |
| Ice Cream                          | 47.1                              |
| FMCG                               | 14.2                              |
| Adjusted for discontinued business | SQ'06 Results - 31 October 2006   |







| Foods Topline   | Be SO'06