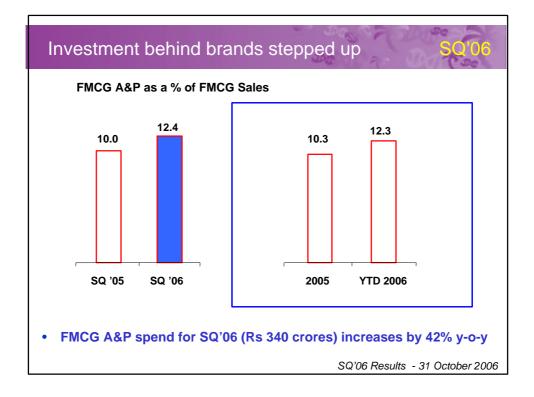

| Rs Crores                | SQ'06 | SQ'05 | Growth%  |
|--------------------------|-------|-------|----------|
| PBIT                     | 413   | 346   | 19.3     |
| PBIT margin (percentage) | 13.5  | 12.7  | 1 80 bps |
| Financial Income (Net)   | 52    | 46    | 11.8     |
| РВТ                      | 464   | 392   | 18.4     |
| PAT bei                  | 383   | 325   | 17.7     |
| Exceptional Items        | 138   | 1     | NM       |
| Net Profit               | 521   | 326   | 59.8     |