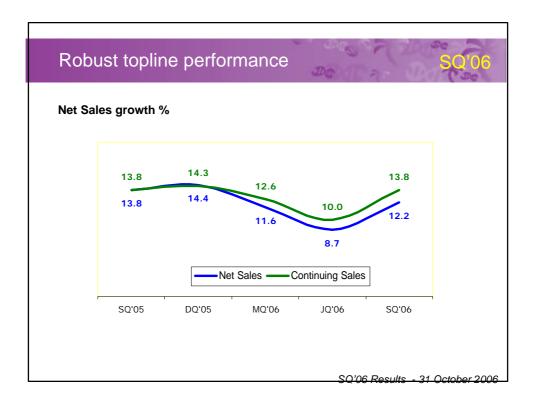

|                          |              | and the second | - 4401      | Ca   |
|--------------------------|--------------|----------------|-------------|------|
| Rs Crores                | SQ'06        | SQ'05          | Growth%     |      |
| HPC                      | 2231         | 1941           | 15.0        |      |
| Foods                    | 474          | 428            | 10.7        |      |
| FMCG                     | 2705         | 2369           | 14.2        |      |
| Exports                  | 327          | 273            | 19.9        |      |
| Others                   | 33           | 51             | (34.8)      | @    |
| Continuing business      | 3066         | 2694           | 13.8        |      |
| Discontinued business    | 0            | 38             | (99.9)      | #    |
| Net Sales                | 3066         | 2732           | 12.2        |      |
| ners (SQ'05) includes Rs | 18 cr of one | -time dome     | estic casto | r sa |