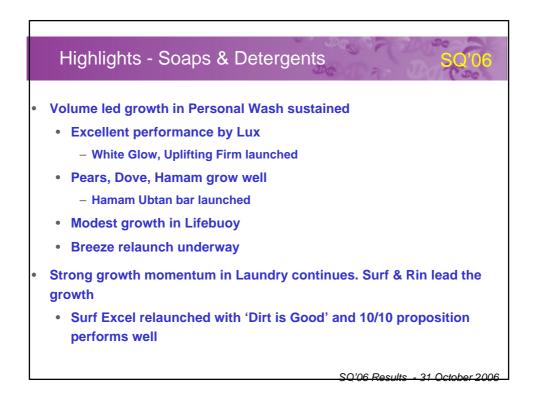

| Segment growths                    | SC D6                             |
|------------------------------------|-----------------------------------|
|                                    | <u>Segment</u><br><u>Growth %</u> |
| Soaps & Detergents                 | 12.1                              |
| Personal Products                  | 19.6                              |
| Beverages                          | 6.6                               |
| Processed Foods                    | 19.3                              |
| Ice Cream                          | 47.1                              |
| FMCG                               | 14.2                              |
| Adjusted for discontinued business | SQ'06 Results - 31 October 2006   |







| Foods Topline   | Be SO'06                        |
|-----------------|---------------------------------|
| Теа             |                                 |
| Coffee          |                                 |
| Icecream        | •                               |
| Salt            |                                 |
| Atta            | 1                               |
| Culinary        |                                 |
| Beverages       | - 6.6%                          |
| Processed Foods | - 19.3%                         |
| lcecream        | - 47.1%                         |
| Foods           | - 10.7%                         |
|                 | SQ'06 Results - 31 October 2006 |







|                          |              | and the second | - 4401      | Ca   |
|----