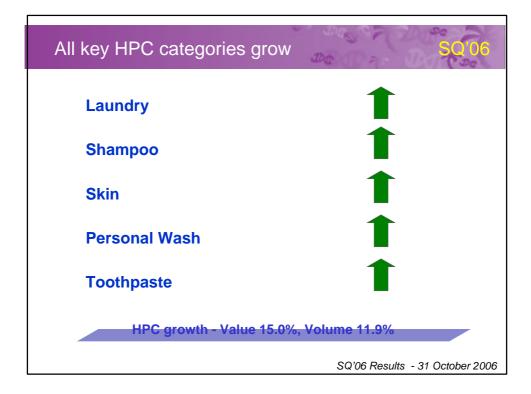

| Segment growths                    | SC D6                             |
|------------------------------------|-----------------------------------|
|                                    | <u>Segment</u><br><u>Growth %</u> |
| Soaps & Detergents                 | 12.1                              |
| Personal Products                  | 19.6                              |
| Beverages                          | 6.6                               |
| Processed Foods                    | 19.3                              |
| Ice Cream                          | 47.1                              |
| FMCG                               | 14.2                              |
| Adjusted for discontinued business | SQ'06 Results - 31 October 2006   |







| Foods Topline   | Be SO'06                        |
|-----------------|---------------------------------|
| Теа             |                                 |
| Coffee          |                                 |
| Icecream        | •                               |
| Salt            |                                 |
| Atta            | 1                               |
| Culinary        |                                 |
| Beverages       | - 6.6%                          |
| Processed Foods | - 19.3%                         |
| lcecream        | - 47.1%                         |
| Foods           | - 10.7%                         |
|                 | SQ'06 Results - 31 October 2006 |







|                          |              | and the second | - 4401      | Ca   |
|--