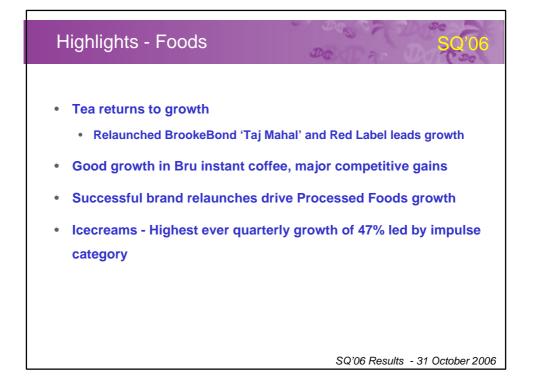

| Foods Topline   | Be SO'06                        |
|-----------------|---------------------------------|
| Теа             |                                 |
| Coffee          |                                 |
| Icecream        | •                               |
| Salt            |                                 |
| Atta            | 1                               |
| Culinary        |                                 |
| Beverages       | - 6.6%                          |
| Processed Foods | - 19.3%                         |
| lcecream        | - 47.1%                         |
| Foods           | - 10.7%                         |
|                 | SQ'06 Results - 31 October 2006 |