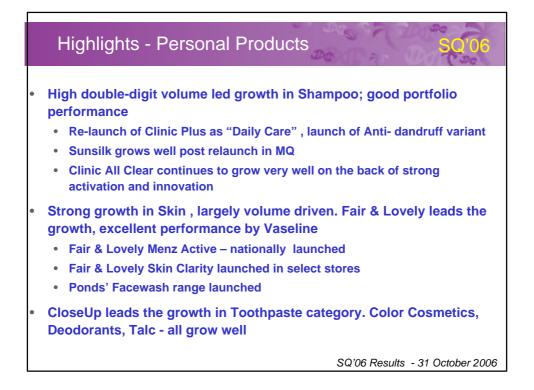

| Segment growths                    | SC D6                             |
|------------------------------------|-----------------------------------|
|                                    | <u>Segment</u><br><u>Growth %</u> |
| Soaps & Detergents                 | 12.1                              |
| Personal Products                  | 19.6                              |
| Beverages                          | 6.6                               |
| Processed Foods                    | 19.3                              |
| Ice Cream                          | 47.1                              |
| FMCG                               | 14.2                              |
| Adjusted for discontinued business | SQ'06 Results - 31 October 2006   |







| Foods Topline   | Be SO'06                        |
|-----------------|---------------------------------|
| Теа             |                                 |
| Coffee          |                                 |
| Icecream        | •                               |
| Salt            |                                 |
| Atta            | 1                               |
| Culinary        |                                 |
| Beverages       | - 6.6%                          |
| Processed Foods | - 19.3%                         |
| lcecream        | - 47.1%                         |
| Foods           | - 10.7%                         |
|                 | SQ'06 Results - 31 October 2006 |







|                          |              | and the second | - 4401      | Ca   |
|------